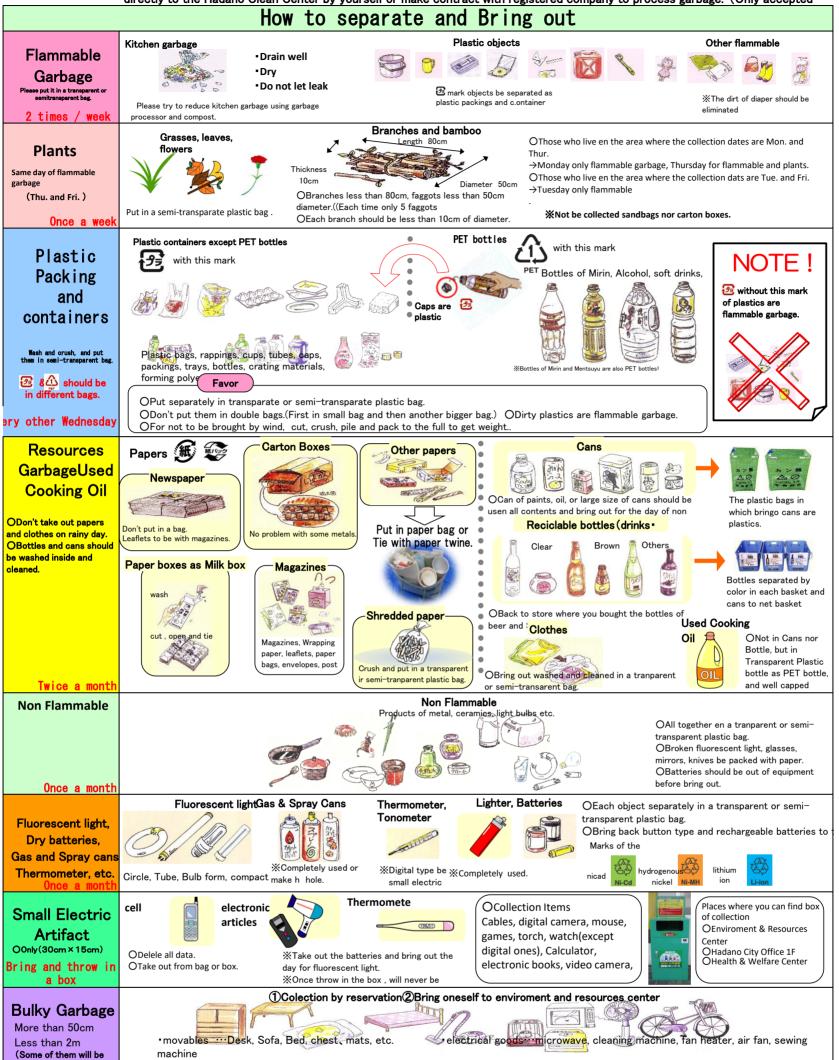

## CLASSIFICATION OF GARBAGE How to classify and bring out

Separate garbage and resources, and bring our before 8:30am on corresponding day.
 Do not bring out after 8:30am nor no collection day.

•Can't bring out the business related garbage. Ask and get permission of the Enviroment and Resources Center to bring directly to the Hadano Clean Center by yourself or make contract with registered company to process garbage. (Only accepted